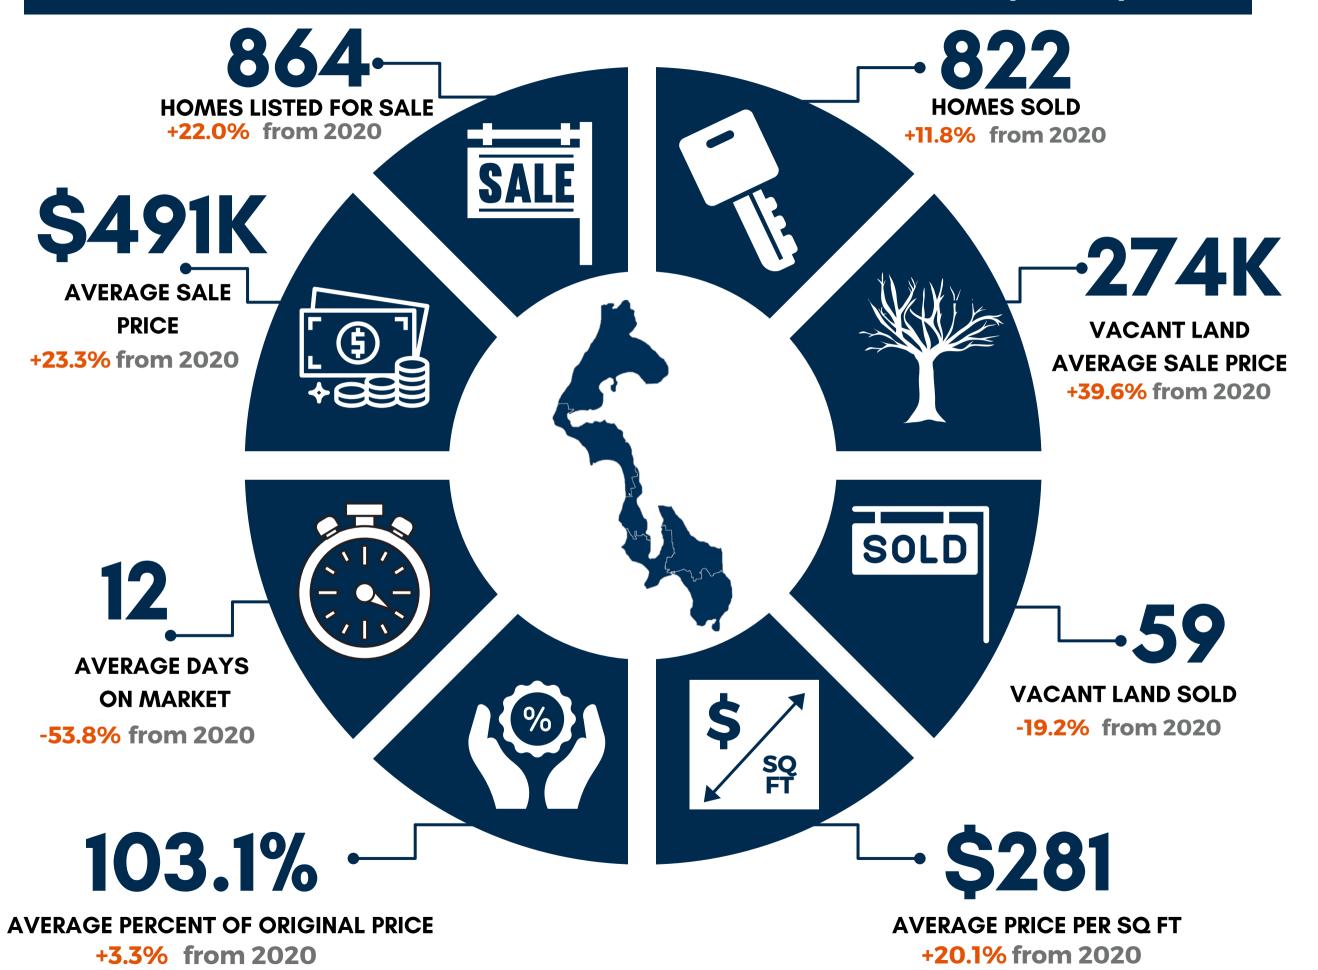

## **DECEMBER 2021 CENTRAL WHIDBEY (YTD)**

Stats are based on NWMLS area 812 and include residential & condo only with the exception of the stats on vacant land. May not represent all market activity.