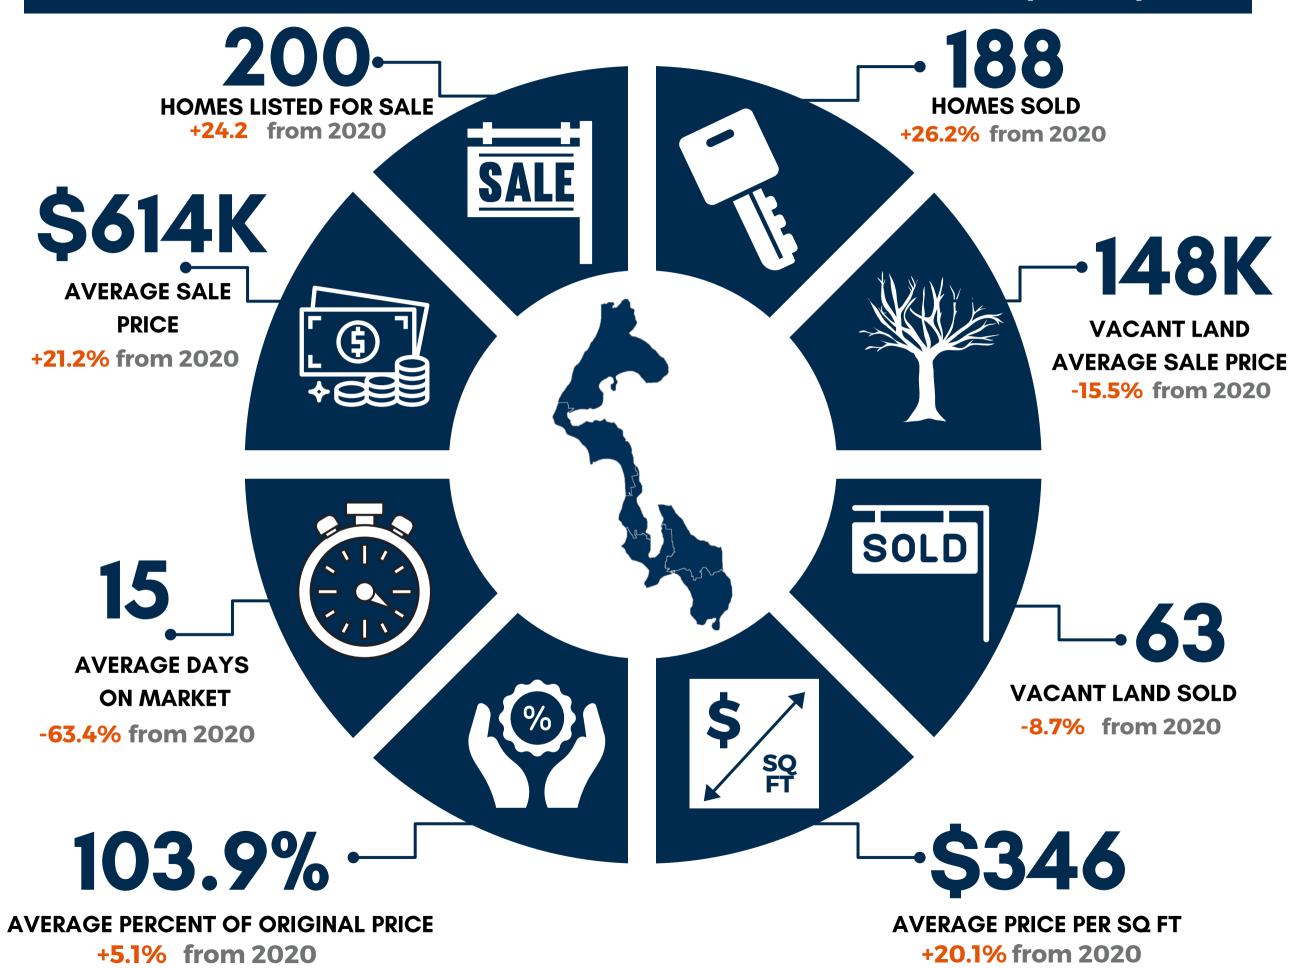

## DECEMBER 2021 SOUTH WHIDBEY (YTD)

Stats are based on NWMLS area 811 and include residential & condo only with the exception of the stats on vacant land. May not represent all market activity.