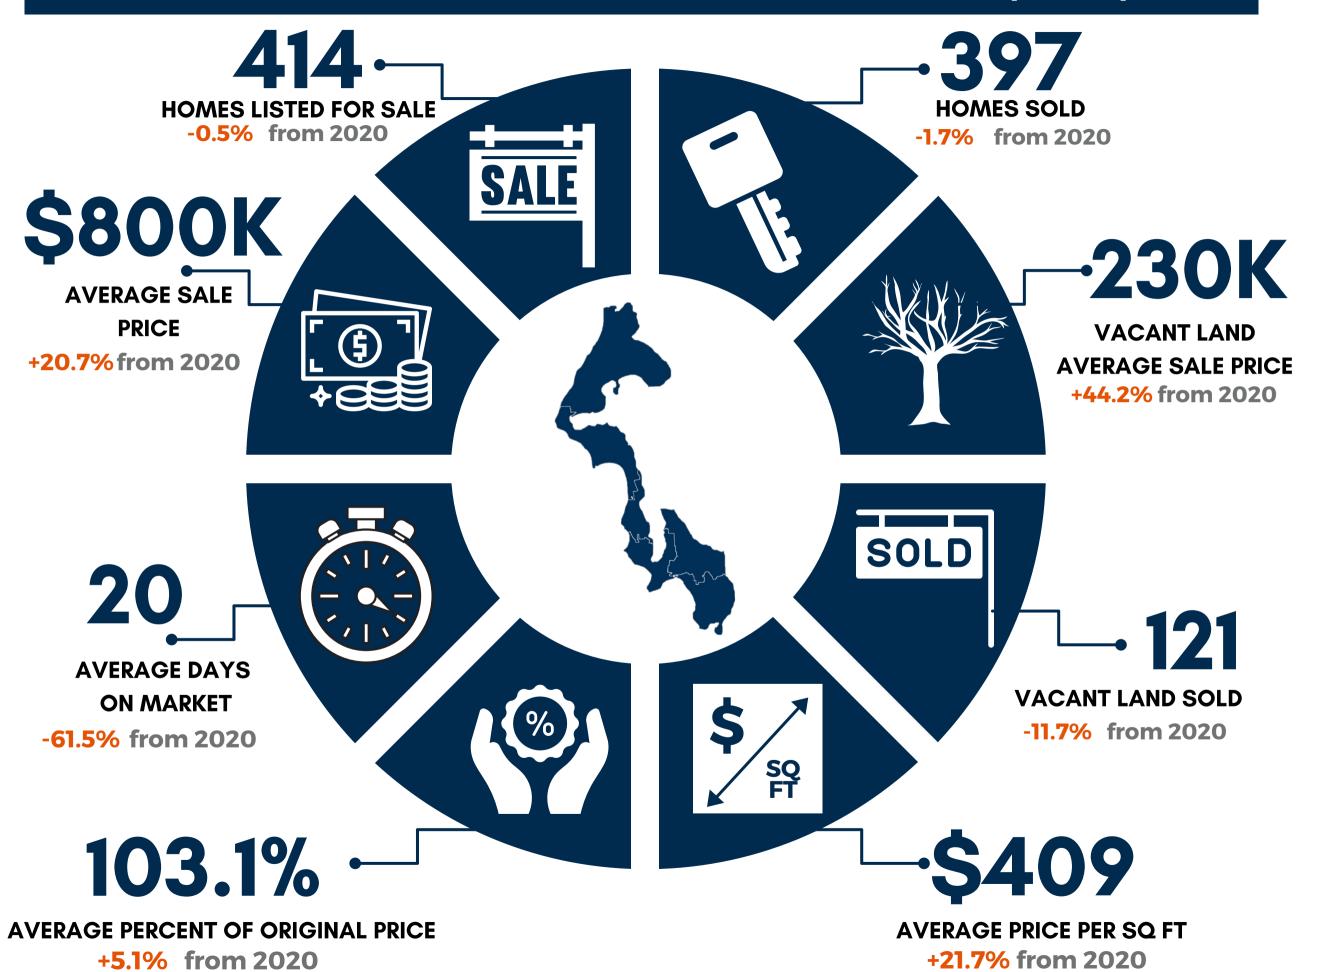

## DECEMBER 2021 NORTH WHIDBEY (YTD)

Stats are based on NWMLS area 813 and include residential & condo only with the exception of the stats on vacant land. May not represent all market activity.

Whidbey Island