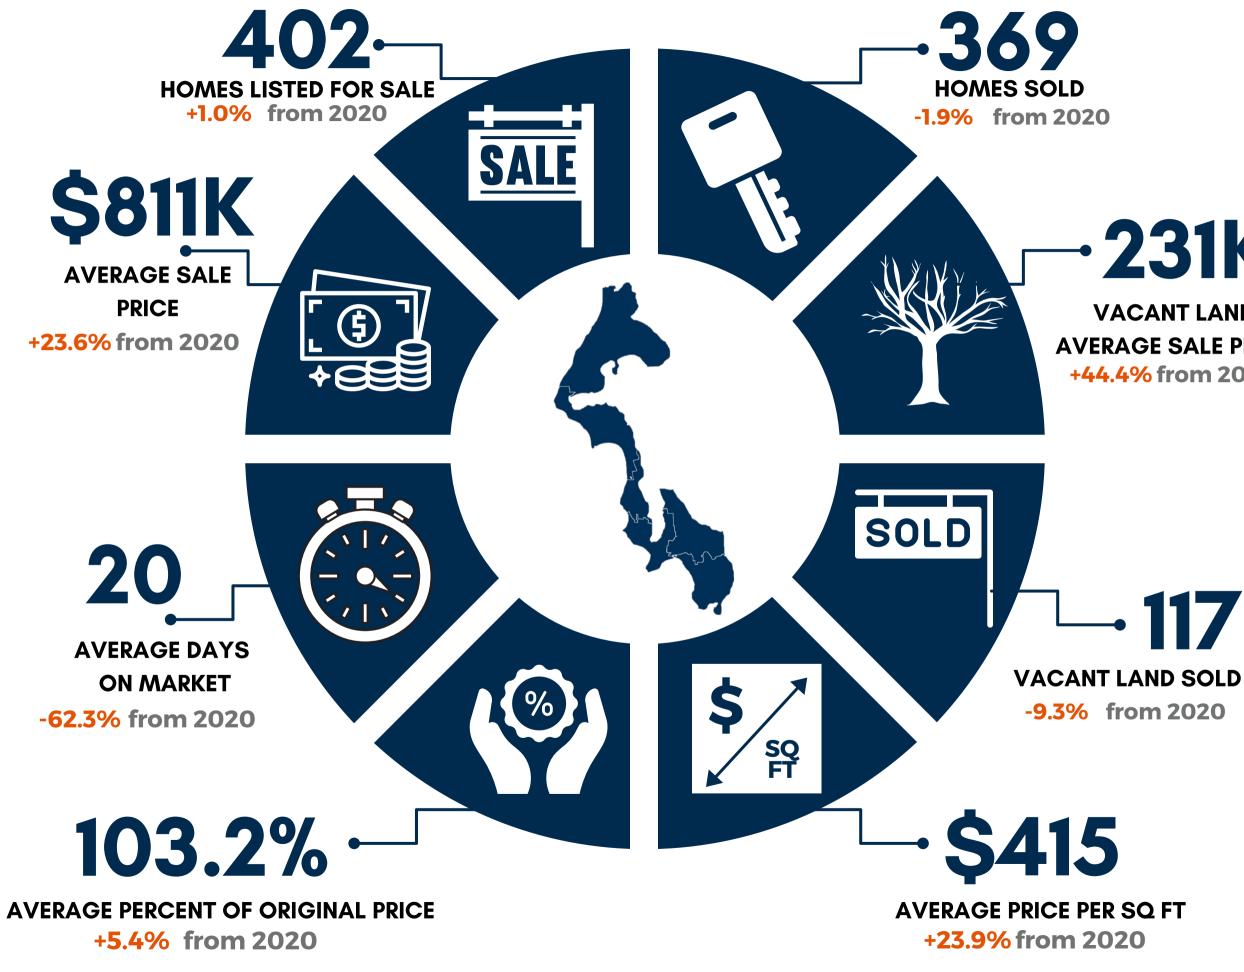

## NOVEMBER 2021 CENTRAL WHIDBEY (YTD)

Stats are based on NWMLS area 812 and include residential & condo only with the exception of the stats on vacant land. May not represent all market activity.