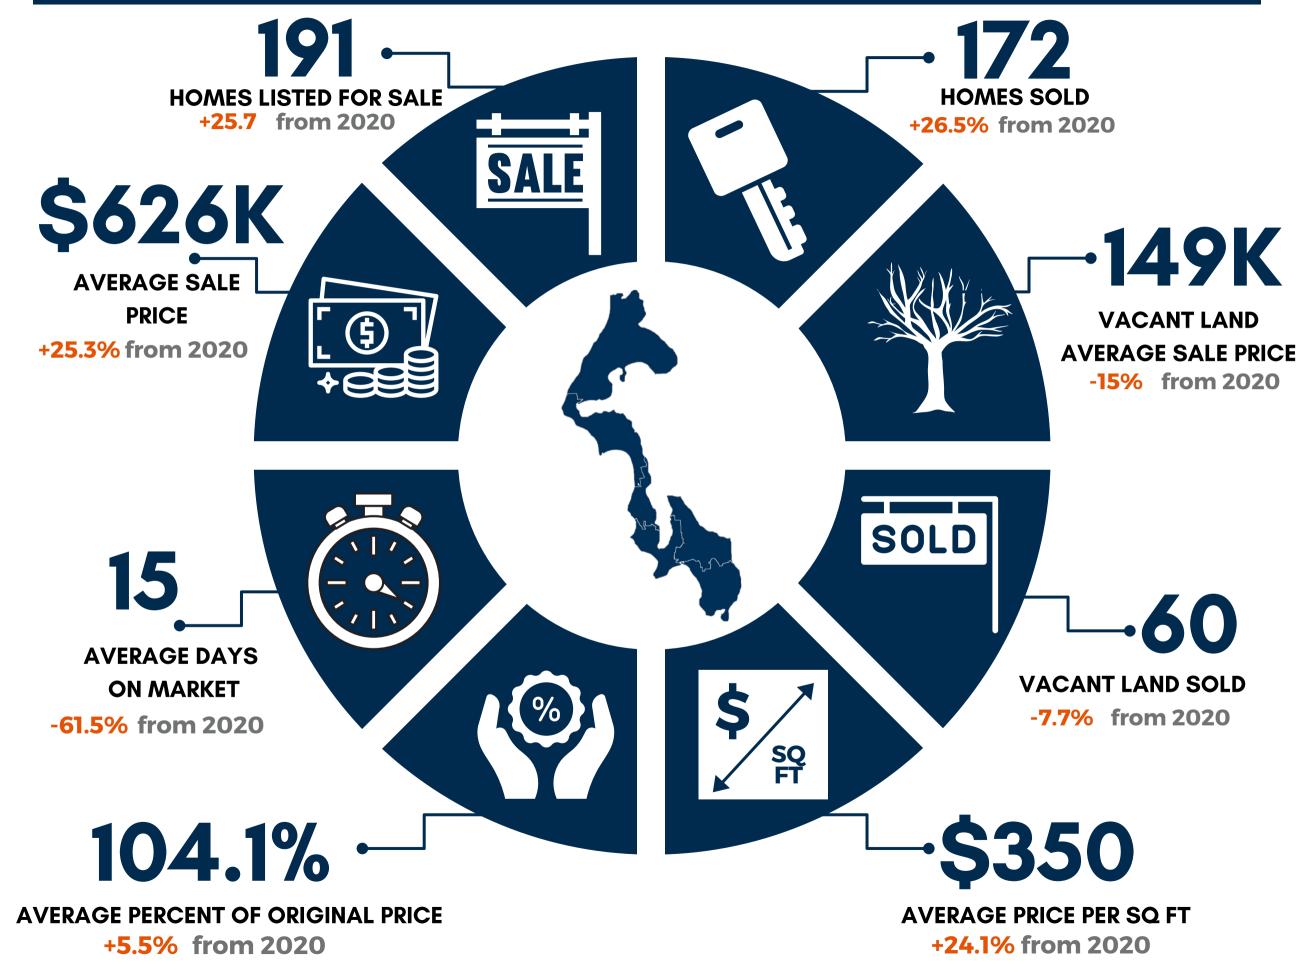

## NOVEMBER 2021 SOUTH WHIDBEY (YTD)

Stats are based on NWMLS area 811 and include residential & condo only with the exception of the stats on vacant land. May not represent all market activity.