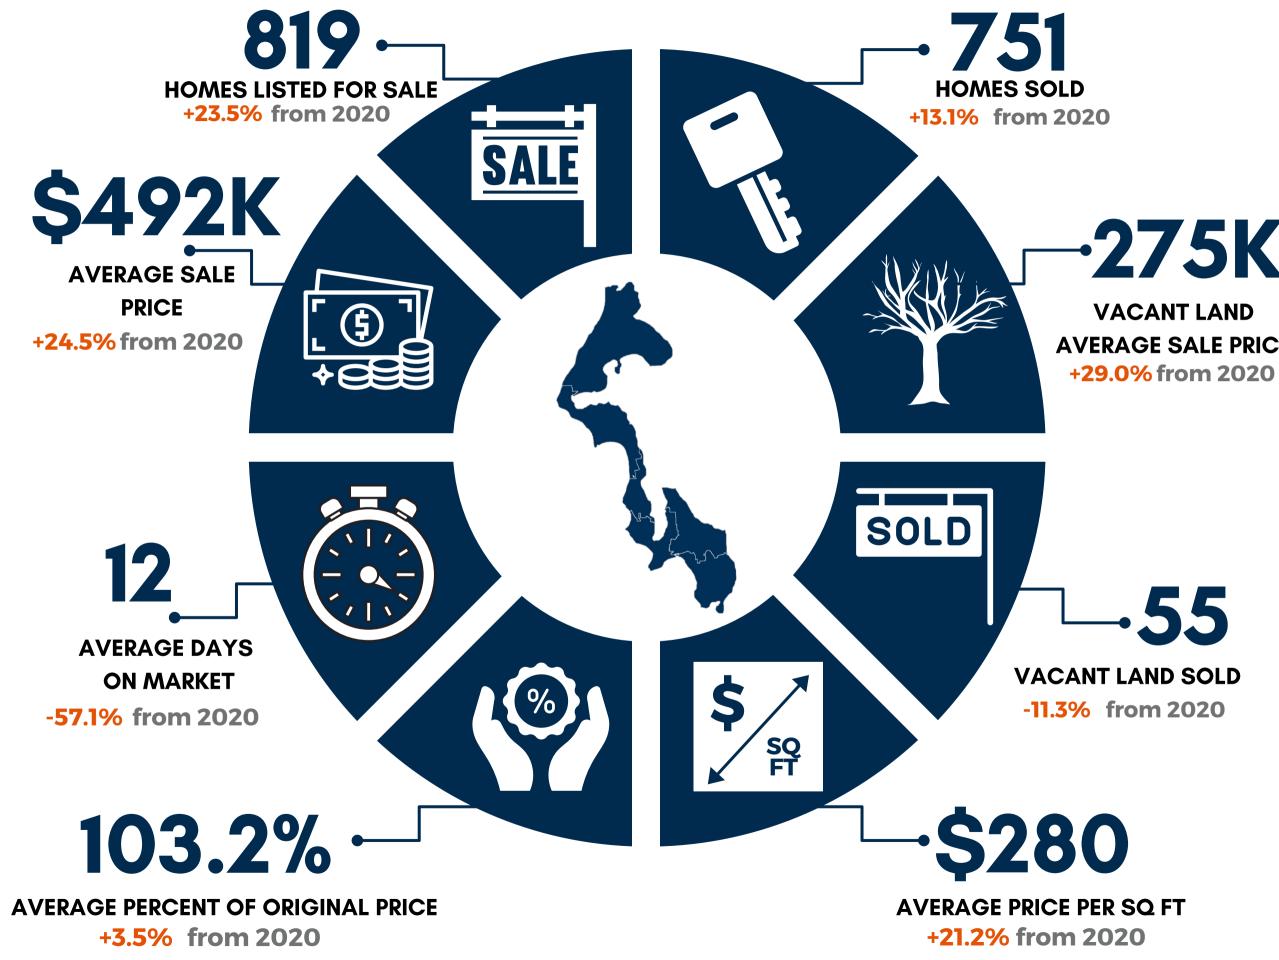

## NOVEMBER 2021 SOUTH WHIDBEY (YTD)

Stats are based on NWMLS area 811 and include residential & condo only with the exception of the stats on vacant land. May not represent all market activity.

## NOVEMBER 2021 CENTRAL WHIDBEY (YTD)

Stats are based on NWMLS area 812 and include residential & condo only with the exception of the stats on vacant land. May not represent all market activity.

## **NOVEMBER 2021 NORTH WHIDBEY (YTD)**

Stats are based on NWMLS area 813 and include residential & condo only with the exception of the stats on vacant land. May not represent all market activity.

Whidbey Island