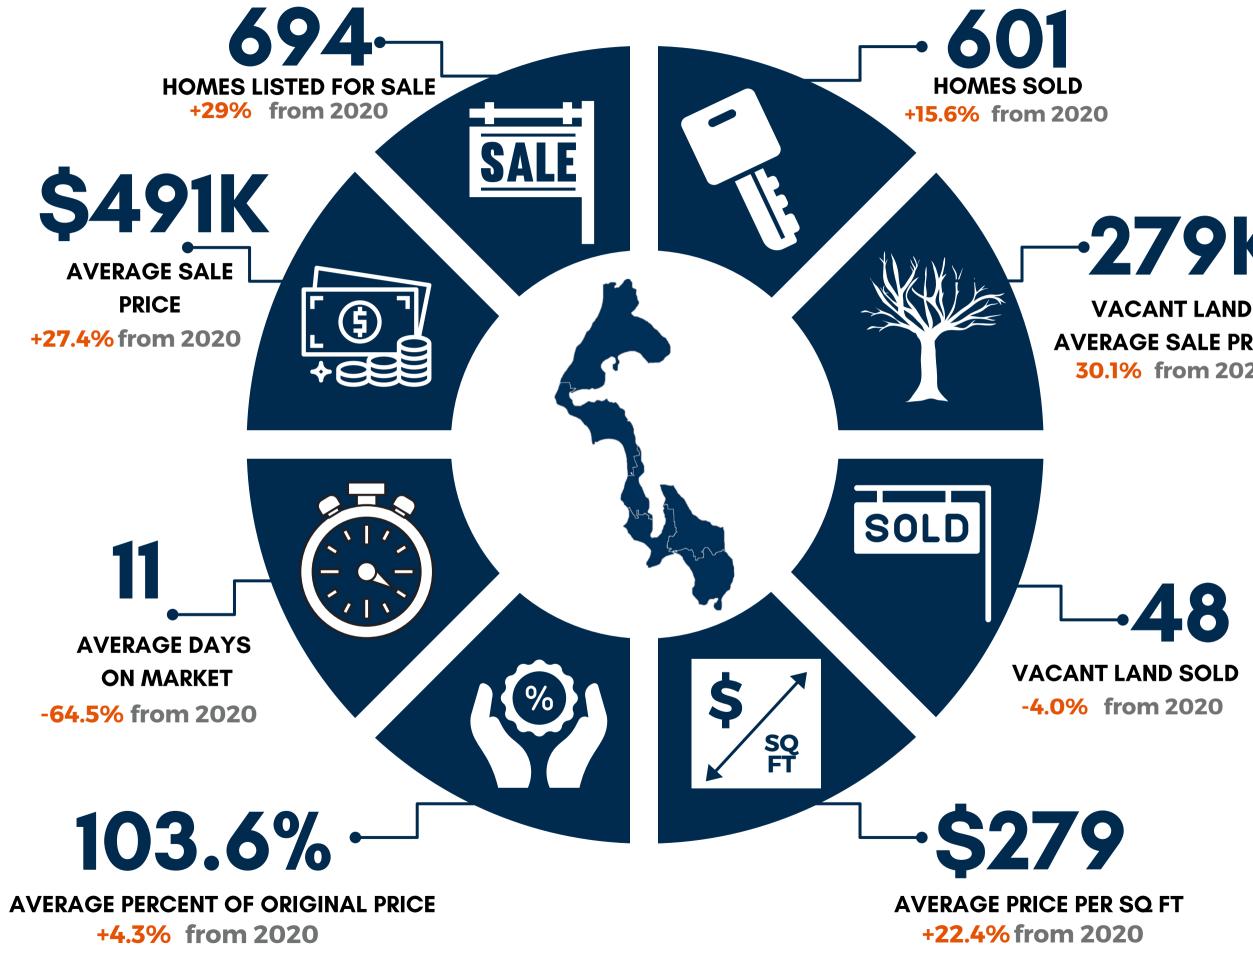

#### **SEPTEMBER 2021 SOUTH WHIDBEY (YTD)**

Stats are based on NWMLS area 811 and include residential & condo only with the exception of the stats on vacant land. May not represent all market activity.

### **SEPTEMBER 2021 CENTRAL WHIDBEY (YTD)**

Stats are based on NWMLS area 812 and include residential & condo only with the exception of the stats on vacant land. May not represent all market activity.

### **SEPTEMBER 2021 NORTH WHIDBEY (YTD)**

Stats are based on NWMLS area 813 and include residential & condo only with the exception of the stats on vacant land. May not represent all market activity.

#### **AVERAGE SALE PRICE 30.1%** from 2020