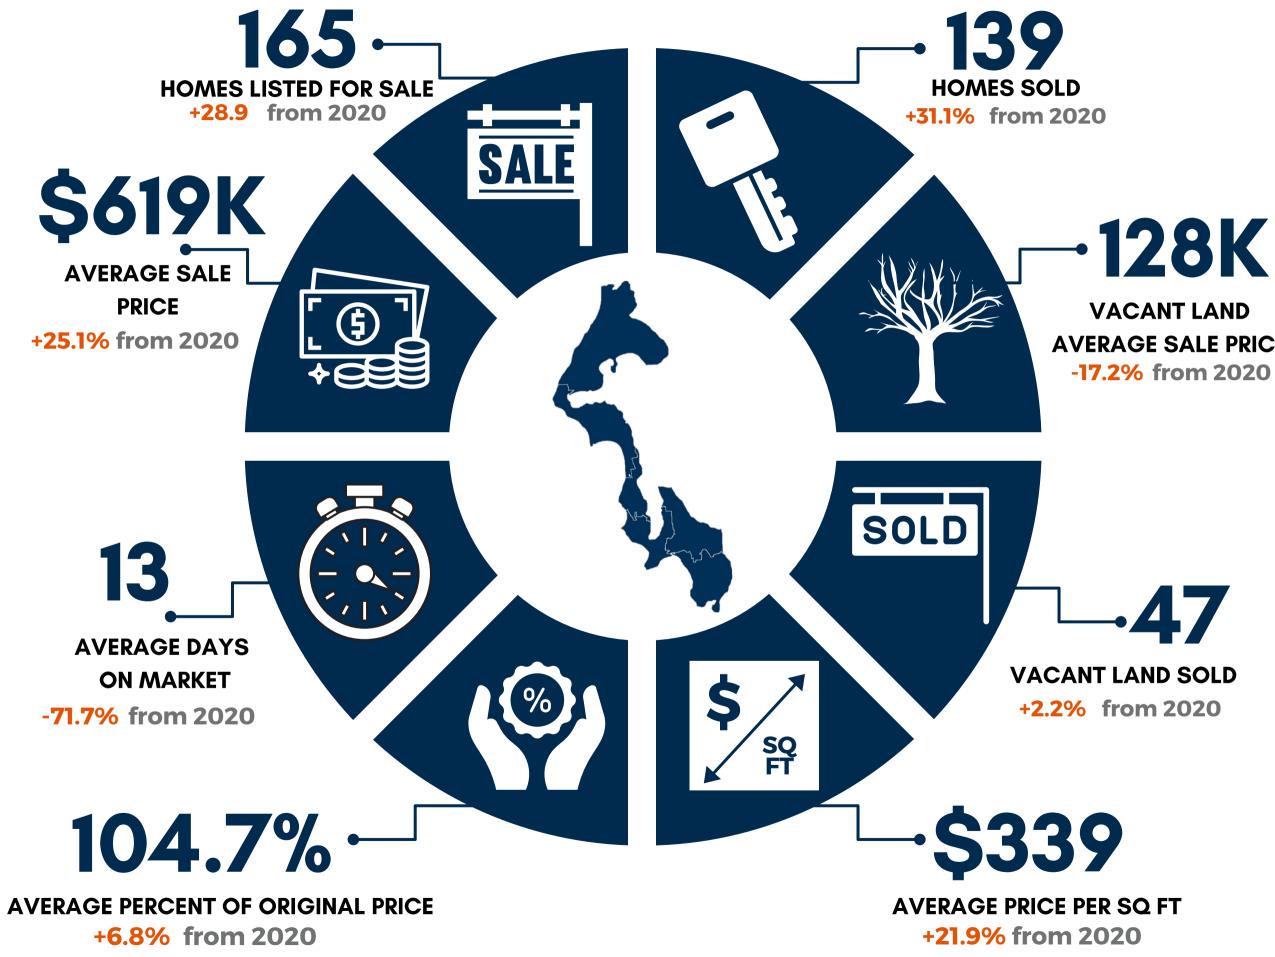

#### **SEPTEMBER 2021 SOUTH WHIDBEY (YTD)**

Stats are based on NWMLS area 811 and include residential & condo only with the exception of the stats on vacant land. May not represent all market activity.

### **SEPTEMBER 2021 CENTRAL WHIDBEY (YTD)**

Stats are based on NWMLS area 812 and include residential & condo only with the exception of the stats on vacant land. May not represent all market activity.

### **SEPTEMBER 2021 NORTH WHIDBEY (YTD)**

Stats are based on NWMLS area 813 and include residential & condo only with the exception of the stats on vacant land. May not represent all market activity.